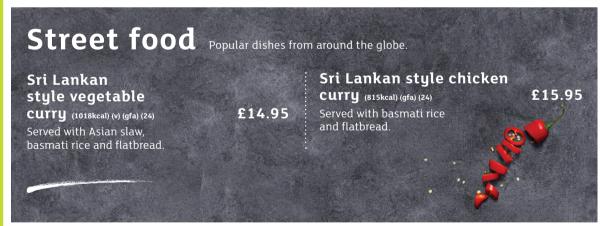

It's free to collect from our To Go Café or we still offer traditional room service, for a £2.00 tray charge between 11am-11pm. Snacks are available 24/7 from our To Go Café or via room service.

Today's soup with sourdough baquette (168kcal) (vea) (qfa) (24)

£6.00

**Houmous with Moroccan** roasted butternut squash (539kcal) (ve) (gfa)

Served with toasted seeds and a warm flatbread.

CHEF'S FAVOURITE

£6.00

Sriracha hot wings: Crispu chicken (631kcal) £7.95 Quorn wings (358kcal) (ve) £7.95