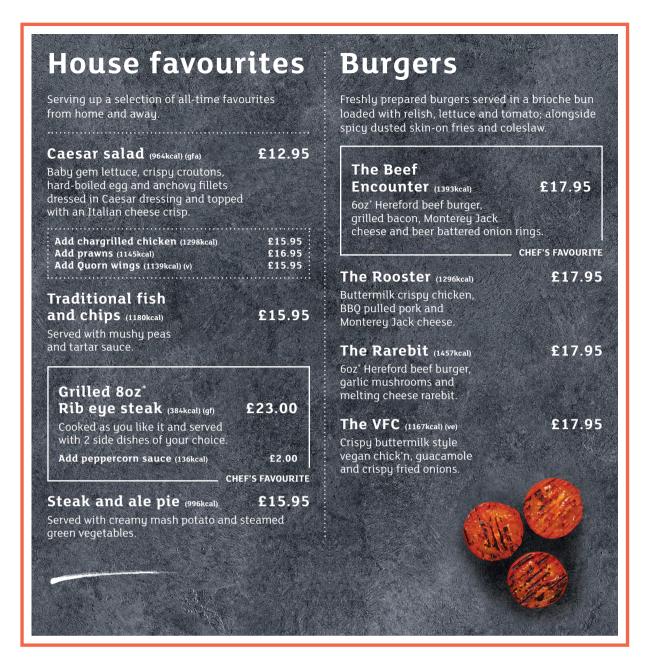

**Pizza** Freshly baked pizzas topped with fresh ingredients to create a true taste of Italy.

#### Classic (908kcal) (v)

£12.95

Margherita, rocket leaves and Italian cheese shavings.

CHEF'S FAVOURITE

Italian (1126kcal)

Salami, Parma ham, Coppa and rocket leaves

£14.95

## On the side

Choose a side to perfect your meal.

Spicy dusted skin-on fries (331kcal) (ve) (qf) £3.00

**Beer battered** onion rings (280kcal) (v)

£3.00

House Slaw (143kcal) (ve) (qf) £3.00